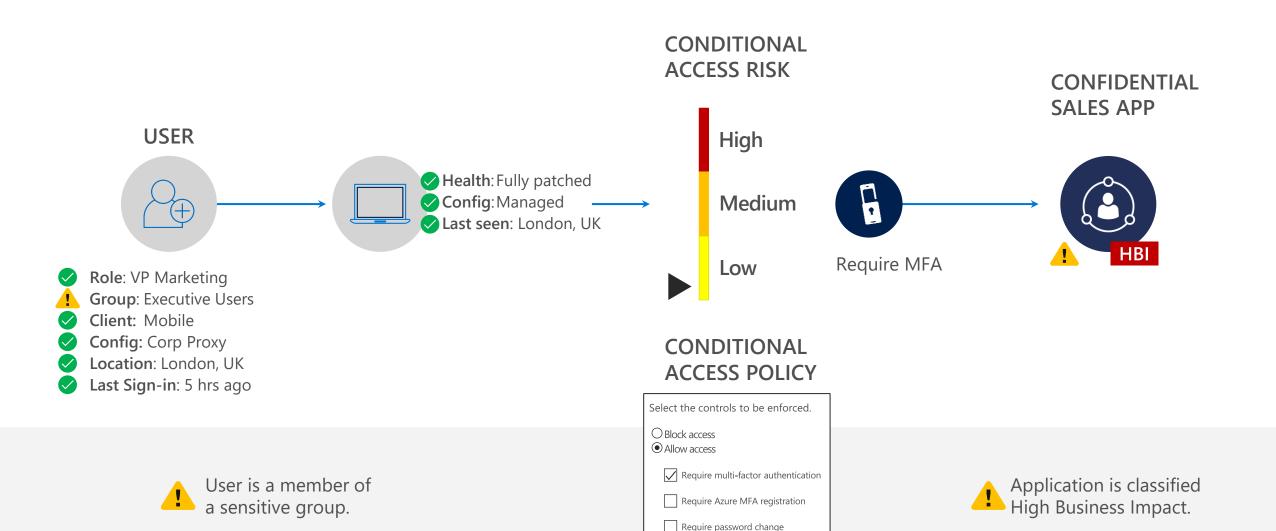

# New principles for Zero Trust in today's reality

Verify explicitly

Use least privilege access

Assume breach

#### I want to control access based on conditions