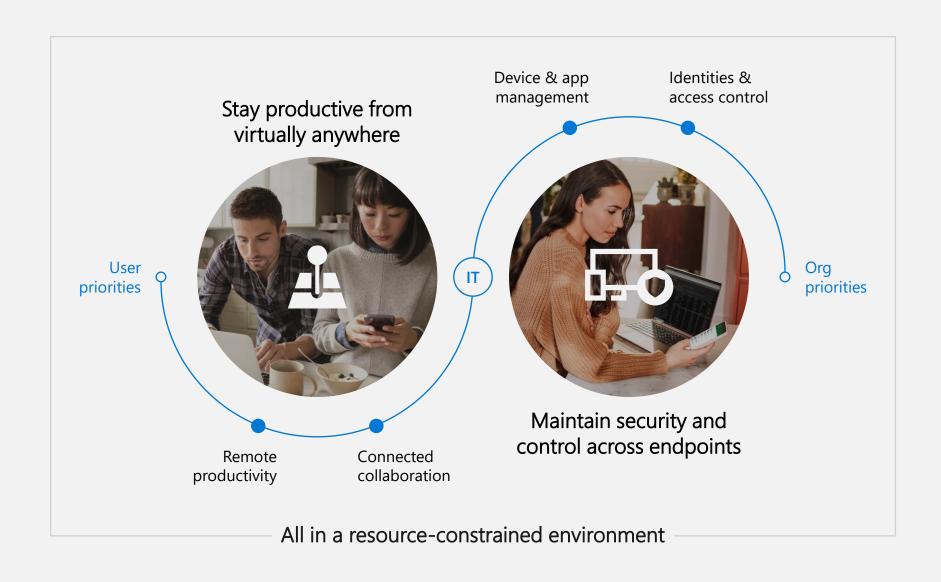

#### The essence of Microsoft 365

#### REMOTE PRODUCTIVITY

Enterprise-grade productivity tools across preferred user devices

SharePoint

OneDrive Modern Office Apps Viva Insights

#### CONNECTED ORGANIZATION

Connect productivity tools through a single, collaborative platform

Connections

Stream

Delve

#### **DEVICE & APP MANAGEMENT**

Manage both devices and apps from one, end-to-end security solution

Microsoft Surface

Windows Autopilot

& MDM

iOS apps

Android apps & MDM