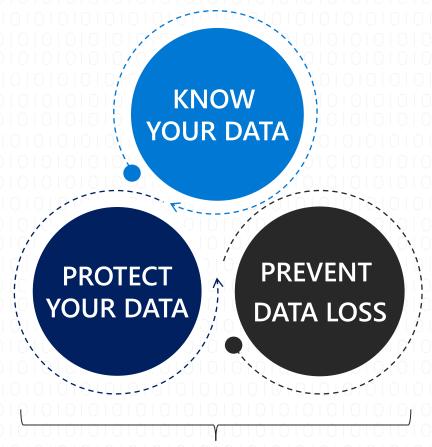

## Microsoft Purview Information Protection

Protect and govern data – wherever it lives

Understand your data landscape and identify important data across your hybrid environment

Classify and label

sensitive data and

apply protective

measures like

encryption and watermarking

Prevent the loss of sensitive data and IP from your organization